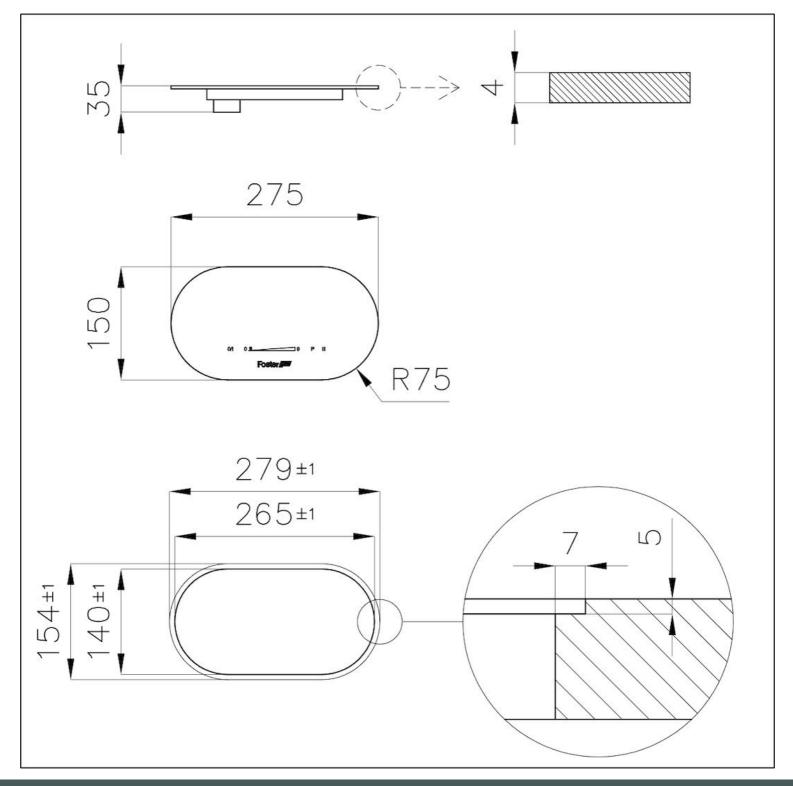

#### **DETAILS**

| Coloring                      | Black                                                                |
|-------------------------------|----------------------------------------------------------------------|
| Edge/Installation Type        | Vertical edge - for flush-mount or over-mount installation           |
| Material                      | Ceramic glass                                                        |
| Supply                        | Single-phase: 230 V; 1P + N; Two-phase 400 V; 2P + N; 50.60 Hz       |
| Compatible plate combinations | 2 zones 7361 27 * + 2 free zones (any Modular Induction plate model) |
| Dimensions                    | 275 x 150 mm                                                         |
| Full description              | Touch Control Modular Induction - black - for 4 zone systems         |
| Built-in hole                 | View technical data sheet                                            |
| Power settings                | 9 power settings per zone + Powerboost                               |