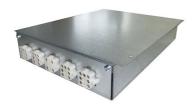

#### Connection of the Modular system

Elements' placing

placing of its elements. The only limit is posed by the length of the cables which connect the different elements to the connection box: 60 cm between touch-control unit and connection box and 90 cm between

Combination of cooking plates
The system can be assembled
freely; some combinations that
are not possible are highlighted in
the remarks concerning the Touch
control modules

Connection box
The set-up is easy and intuitive.
The box can be placed on the wall
behind the cabinet or inside it, under

### **RECOMMENDED PAIRINGS**

**Cooker hob - Modular Induction** Plate

7363 350

Cooker hob - Modular Induction Plate

7362 300

**Cooker hob - Modular Induction** Plate

7361 270

**Modular Induction - Connection** Box

7369 040